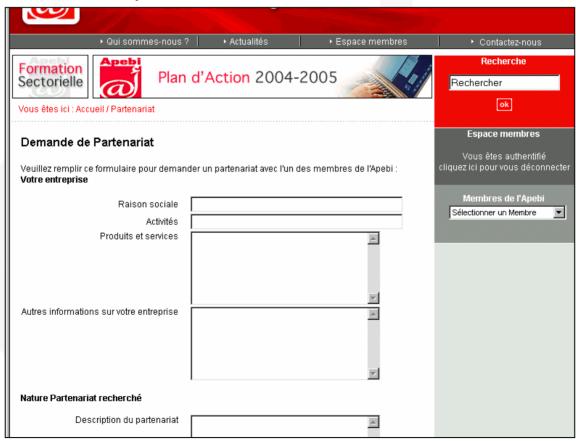

# 2. Interface of coordination [Stage 1/2]

Compose the following adress: www.apebi.org.ma

■ Then click on the bond: **Demande de partenariat** 

# 2. Interface of coordination [Stage 2/2]

- Then administrate the concerned form and validate it before sending.
- The request will be transmited directly to our members