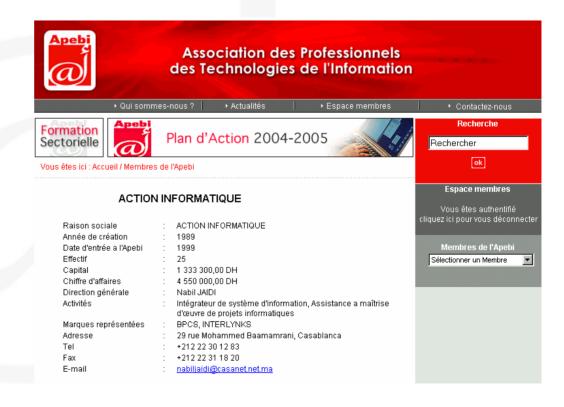

### 3. Members' directory on line [Stage 1/2]

■ Compose the following bond : www.apebi.org.ma

■ The select the member on Menu déroulant

# 3.Members' directory on line [Stage 2/2]

■ You have in your disposition a detailed member's file containing all necassary elements of your selection. You can take direct contact with them, and then, inform us so as we can contact them conerning your request.